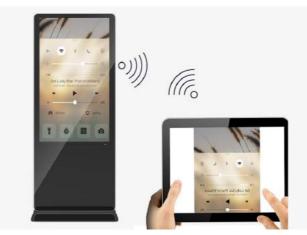

# **FLOOR STANDING**

Advertising player



### **PRODUCT FEATURES**

Ultra thin and ultra light design, easy to use and beautiful



| Ø |
|---|
|---|

Split screen

Sync play



#### Product manual

#### VETO Technology Co., Ltd.

No. 6 Qifen Street, Liaobu Town, Dongguan, Guangdong 523420 China S 0755-89828586 ⊕ www.szveto.com







#### Cloud CMS control



WIFI / Internet online transmission



#### U disk / SD card offline playback











### **PRODUCT FEATURES**

Ultra thin and ultra light design, easy to use and beautiful





#### Split screen design

Android version support multiple split screens mode pictures and video can be played





Video playback

Picture play



Smart proiection (optional)

#### USB Plug and play

Play multiple formats via Internet WIFI / U disk



WIFI / Internet online transmission



U disk / SD card offline playback



Split screen

Triple screen



#### Ultra-thin thickness

### **PRODUCT FEATURES**







### Wide viewing angle

IPS technology provides you fantastic image quality and remarkable viewing angle of 178° in portrait orientation

Microsoft

Android and Windows systems are optional





Ultra long service life 16.7 Million colors









## **APPLICATIONS**

Satisfy your multiple advertising needs









Left view

### **PRODUCT IMAGES**





Side view



Back view

### **OTHER PRODUCTS**





Battery powered portable digital signage





LCD video wall

Magic mirror



Hanging advertising player





Query ma