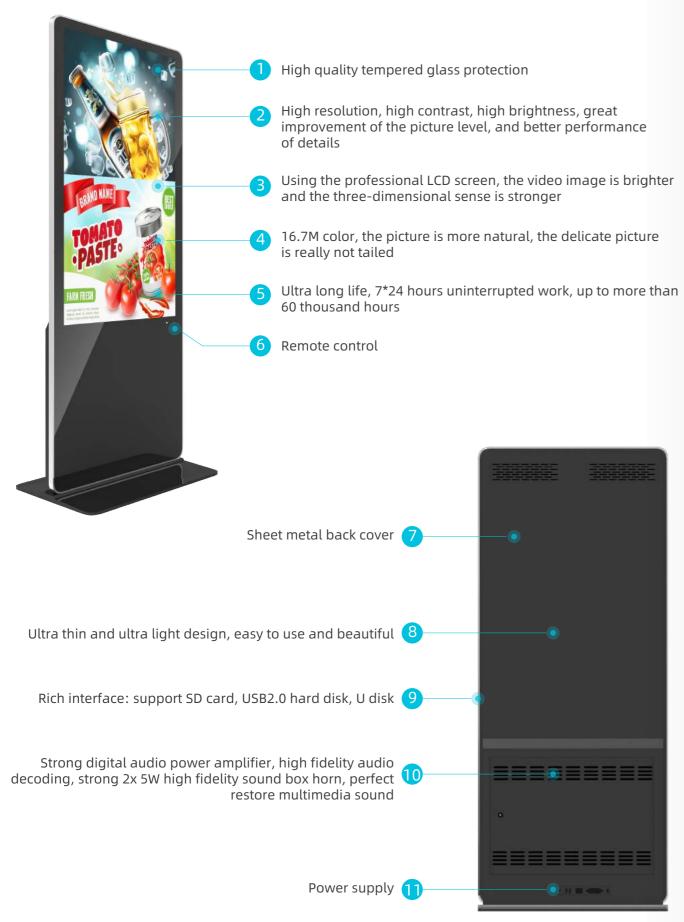

#### Split screen design

Android version support multiple split screens mode pictures and video can be played

Video playback

Picture play

Smart proiection (optional)

#### USB Plug and play

Play multiple formats via Internet WIFI / U disk

WIFI / Internet online transmission

U disk / SD card offline playback

Split screen

Triple screen

#### Ultra-thin thickness