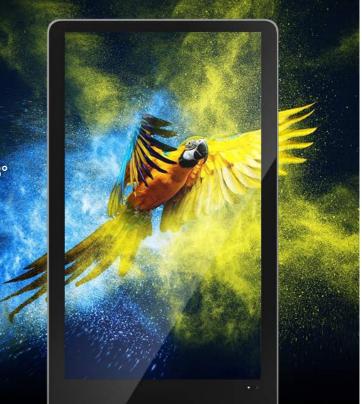

# U disk / SD card offline playback











### **PRODUCT FEATURES**

Ultra thin and ultra light design, easy to use and beautiful





#### Split screen design

Android version support multiple split screens mode pictures and video can be played





Video playback

Picture play



Smart proiection (optional)

#### USB Plug and play

Play multiple formats via Internet WIFI / U disk



WIFI / Internet online transmission



U disk / SD card offline playback



Split screen

Triple screen



#### Ultra-thin thickness

### **PRODUCT FEATURES**







### Wide viewing angle

IPS technology provides you fantastic image quality and remarkable viewing angle of 178° in portrait orientation

Microsoft

Android and Windows systems are optional





Ultra long service life 16.7 Million colors









## **APPLICATIONS**

Satisfy your multiple advertising needs









Left view

### **PRODUCT IMAGES**





Side view



Back view

### **OTHER PRODUCTS**





Battery powered portable digital signage





LCD video wall

Magic mirror



Hanging advertising player





Query machine



Outdoor advertising machine

• Front view

07



Semi-outdoor advertising machine

Electronic interactive whiteboard



Wall-mounted advertising machine