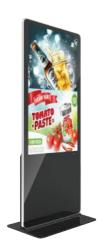

to use and beautiful





#### Split screen design

Android version support multiple split screens mode pictures and video can be played





Video playback

Picture play



Smart proiection (optional)

#### USB Plug and play

Play multiple formats via Internet WIFI / U disk



WIFI / Internet online transmission



U disk / SD card offline playback



Split screen

Triple screen



#### Ultra-thin thickness

### **PRODUCT FEATURES**







### Wide viewing angle

IPS technology provides you fantastic image quality and remarkable viewing angle of 178° in portrait orientation

Microsoft

Android and Windows systems are optional





Ultra long service life 16.7 Million colors









## **APPLICATIONS**

Satisfy your multiple advertising needs









Left view

### **PRODUCT IMAGES**





Side view



Back view

### **OTHER PRODUCTS**





Battery powered portable digital signage





LCD video wall

Magic mirror



Hanging advertising player





Query machine



Outdoor advertising machine

• Front view

07



Semi-outdoor advertising machine

Electronic interactive whiteboard



Wall-mounted advertising machine