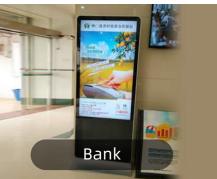

*

Ultra thin and ultra light design, easy to use and beautiful





#### Split screen design

Android version support multiple split screens mode pictures and video can be played





Video playback

Picture play



Smart proiection (optional)

#### USB Plug and play

Play multiple formats via Internet WIFI / U disk



WIFI / Internet online transmission



U disk / SD card offline playback



Split screen

Triple screen



#### Ultra-thin thickness

### **PRODUCT FEATURES**







### Wide viewing angle

IPS technology provides you fantastic image quality and remarkable viewing angle of 178° in portrait orientation

Microsoft

Android and Windows systems are optional





Ultra long service life 16.7 Million colors









## **APPLICATIONS**

Satisfy your multiple advertising needs









Left view

### **PRODUCT IMAGES**





Side view



Back view

### **OTHER PRODUCTS**





Battery powered portable digital signage





LCD video wall

Magic mirror



Hanging advertising player





Query machine



Outdoor advertising machine

• Front view

07



Semi-outdoor advertising machine

Electronic interactive whiteboard



Wall-mounted advertising machine