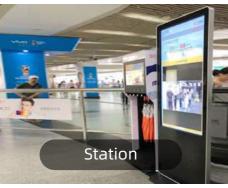

Ultra thin and ultra light design, easy to use and beautiful





#### Split screen design

Android version support multiple split screens mode pictures and video can be played





Video playback

Picture play



Smart proiection (optional)

#### USB Plug and play

Play multiple formats via Internet WIFI / U disk



WIFI / Internet online transmission



U disk / SD card offline playback



Split screen

Triple screen



#### Ultra-thin thickness

### **PRODUCT FEATURES**







### Wide viewing angle

IPS technology provides you fantastic image quality and remarkable viewing angle of 178° in portrait orientation

Microsoft

Android and Windows systems are optional





Ultra long service life 16.7 Million colors









## **APPLICATIONS**

Satisfy your multiple advertising needs









Left view

### **PRODUCT IMAGES**





Side view



Back view

### **OTHER PRODUCTS**





Battery powered portable digital signage





LCD video wall

Magic mirror



Hanging advertising player





Query machine



Outdoor advertising machine

• Front view

07



Semi-outdoor advertising machine

Electronic interactive whiteboard



Wall-mounted advertising machine