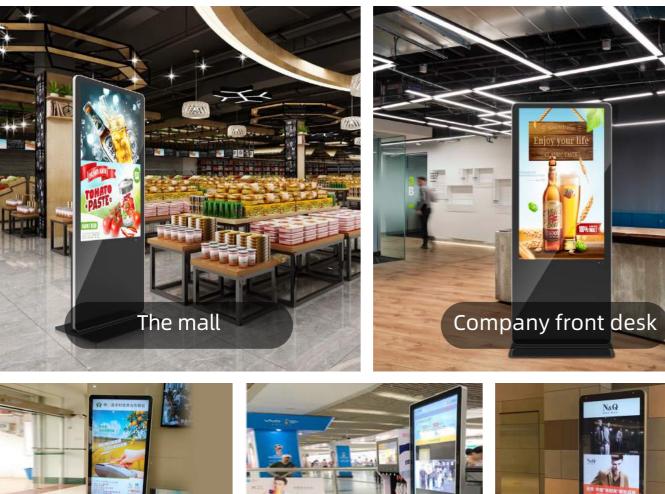

S**

Ultra thin and ultra light design, easy to use and beautiful





#### Split screen design

Android version support multiple split screens mode pictures and video can be played





Video playback

Picture play



Smart proiection (optional)

#### USB Plug and play

Play multiple formats via Internet WIFI / U disk



WIFI / Internet online transmission



U disk / SD card offline playback



Split screen

Triple screen



#### Ultra-thin thickness

### **PRODUCT FEATURES**







### Wide viewing angle

IPS technology provides you fantastic image quality and remarkable viewing angle of 178° in portrait orientation

Microsoft

Android and Windows systems are optional





Ultra long service life 16.7 Million colors









## **APPLICATIONS**

Satisfy your multiple advertising needs









Left view

### **PRODUCT IMAGES**





Side view



Back view

### **OTHER PRODUCTS**





Battery powered portable digital signage





LCD video wall

Magic mirror



Hanging advertising player





Query machine



Outdoor advertising machine

• Front view

07



Semi-outdoor advertising machine

Electronic interactive whiteboard



Wall-mounted advertising machine