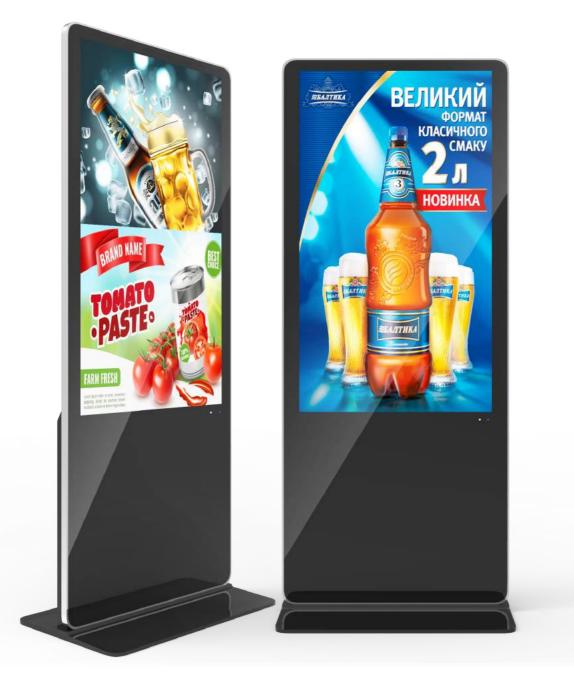

# **FLOOR STANDING**

Advertising player

### **PRODUCT FEATURES**

Ultra thin and ultra light design, easy to use and beautiful

| Ø |
|---|
|---|

Split screen

Sync play

### **PRODUCT FEATURES**

Ultra thin and ultra light design, easy to use and beautiful