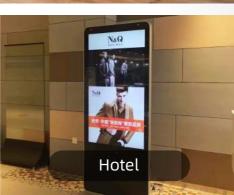

ltra thin and ultra light design, easy to use and beautiful





#### Split screen design

Android version support multiple split screens mode pictures and video can be played





Video playback

Picture play



Smart proiection (optional)

#### USB Plug and play

Play multiple formats via Internet WIFI / U disk



WIFI / Internet online transmission



U disk / SD card offline playback



Split screen

Triple screen



#### Ultra-thin thickness

### **PRODUCT FEATURES**







### Wide viewing angle

IPS technology provides you fantastic image quality and remarkable viewing angle of 178° in portrait orientation

Microsoft

Android and Windows systems are optional





Ultra long service life 16.7 Million colors









## **APPLICATIONS**

Satisfy your multiple advertising needs









Left view

### **PRODUCT IMAGES**





Side view



Back view

### **OTHER PRODUCTS**





Battery powered portable digital signage





LCD video wall

Magic mirror



Hanging advertising player





Query machine



Outdoor advertising machine

• Front view

07



Semi-outdoor advertising machine

Electronic interactive whiteboard



Wall-mounted advertising machine