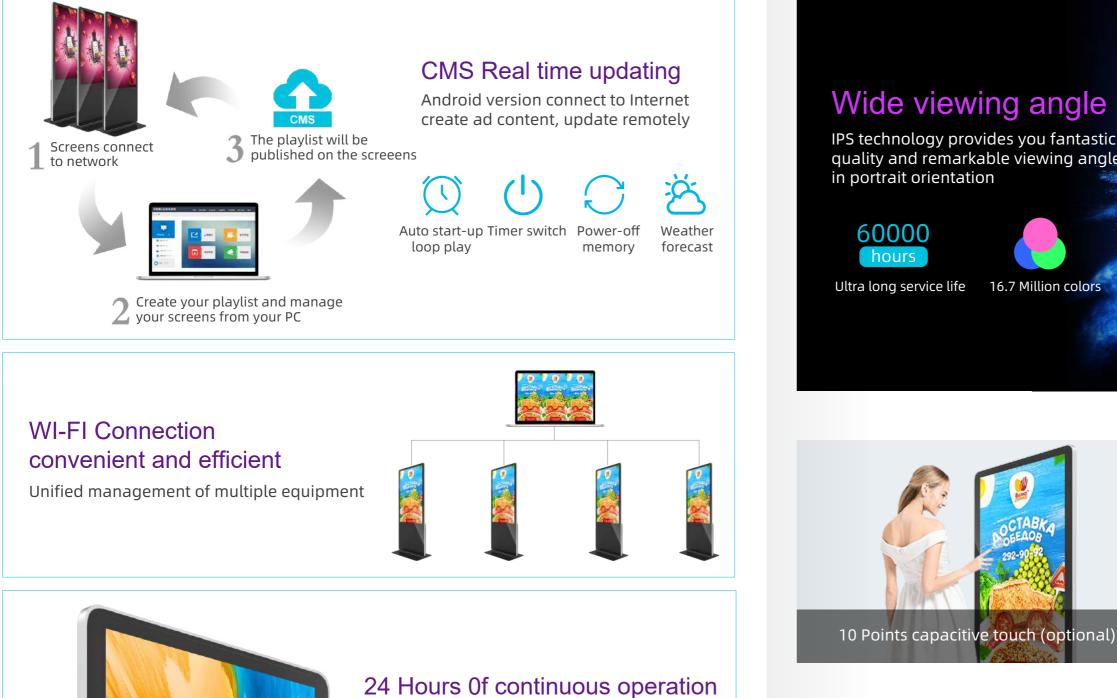

#### Cloud CMS control

WIFI / Internet online transmission

#### USB Plug and play

Play multiple formats via Internet WIFI / U disk

WIFI / Internet online transmission

U disk / SD card offline playback

Split screen

Triple screen

### Wide viewing angle

IPS technology provides you fantastic image quality and remarkable viewing angle of 178° in portrait orientation

Microsoft

Android and Windows systems are optional

Ultra long service life 16.7 Million colors