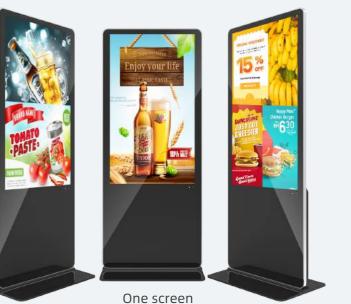

#### Split screen design

Android version support multiple split screens mode pictures and video can be played

Video playback

Picture play

Smart proiection (optional)